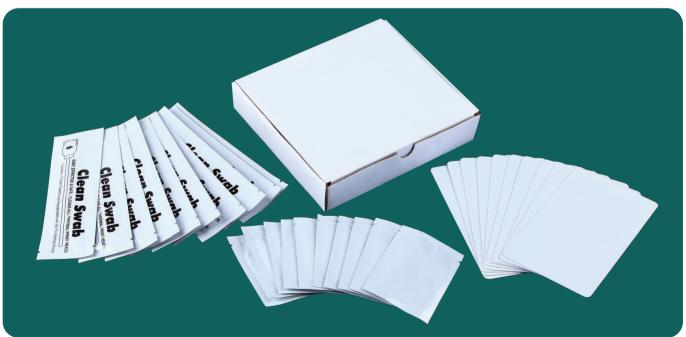

# Re-transfer Printer Cleaning Kit includes :

- 1) 10 Large Adhesive Cleaning Cards
- 2) 10 IPA Pre-saturated Clean Foam Swabs
- 3) 10 IPA Cleaning Wipes

Part Number: RTP-CK

This kit is perfect for running the maintenance cleaning cycle on your Re-transfer Printers