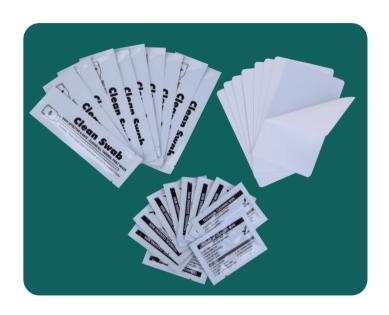

# Re-transfer Printer Cleaning Kit includes :

- 1) 10 Large Adhesive Cleaning Cards
- 2) 10 IPA Pre-saturated Clean Foam Swabs
- 3) 10 IPA Cleaning Wipes

Part Number: RTP-CK

This kit is perfect for running the maintenance cleaning cycle on your Re-transfer Printers