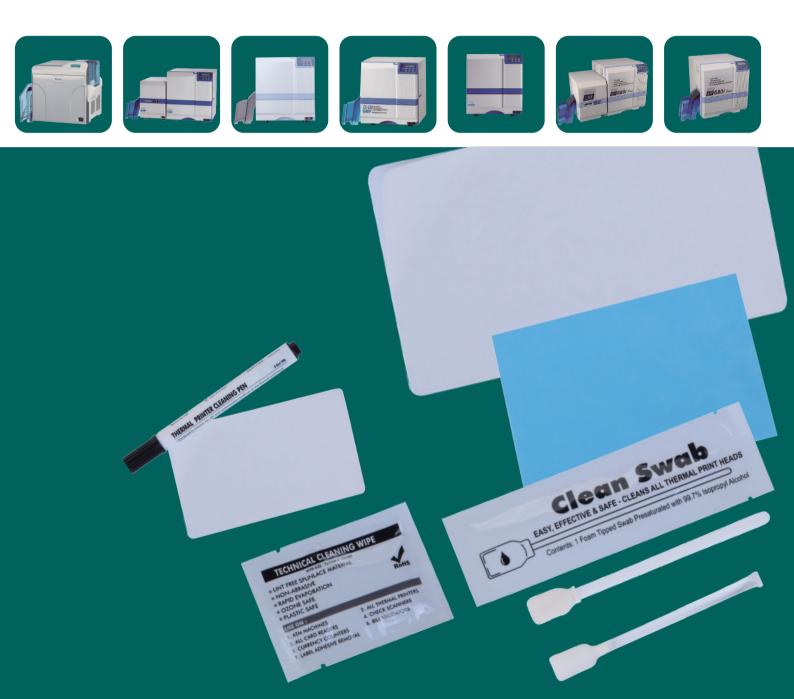

# Re-transfer Printer Cleaning Kit includes :

- 1) 10 Large Adhesive Cleaning Cards
- 2) 10 IPA Pre-saturated Clean Foam Swabs
- 3) 10 IPA Cleaning Wipes

Part Number: RTP-CK

This kit is perfect for running the maintenance cleaning cycle on your Re-transfer Printers