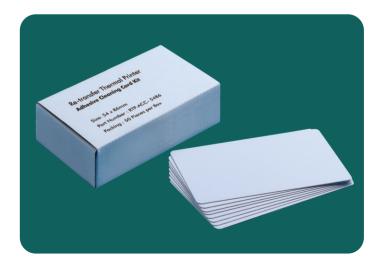

# CR80 Adhesive Cleaning Card Kit includes:

10 CR80 adhesive cleaning cards, 54 x 86 mm

Part Number: ACC-5486