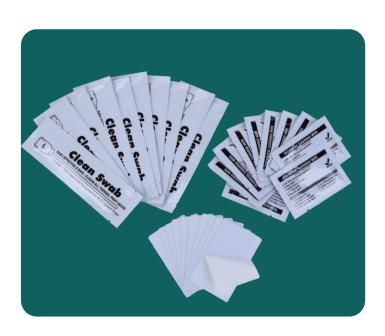

# Large Adhesive Cleaning Card Kit includes:

10 large adhesive cleaning card, 85 x 150 mm

Part Number : ACC-85150

## Cleaning Kit with large adhesive cleaning Card