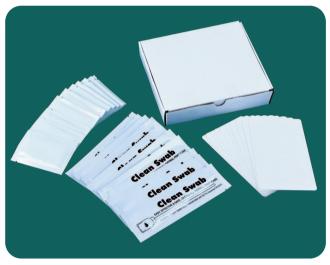

# Re-transfer Printer Cleaning Kit includes :

- 1) 10 Large Adhesive Cleaning Cards
- 2) 10 IPA Pre-saturated Clean Foam Swabs
- 3) 10 IPA Cleaning Wipes

Part Number: RTP-CK

This kit is perfect for running the maintenance cleaning cycle on your Re-transfer Printers