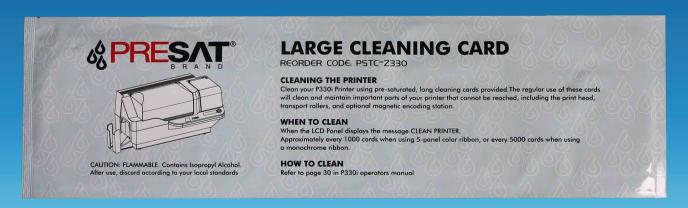

#### PRESAT P330i Print Engine Large T-Cleaning Card 105912-707 (50)

PRESAT Large T-Cleaning Card 105912-707 (50) includes: 50 Print Engine Large T-Cleaning Cards