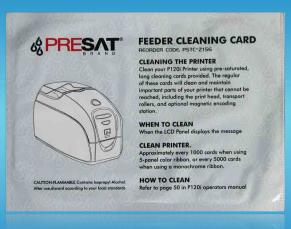

# PRESAT P120i Feeder T-Cleaning Card 105912-912 (50)

PRESAT P120i Feeder Cleaning Card 105912-912 ( 50 ) includes : 50 Feeder T-Cleaning Cards, 320mm

Compatible with Zebra Printers