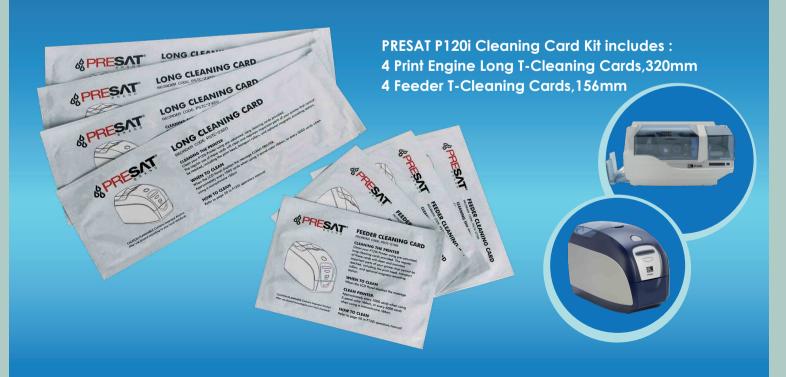

### PRESAT P120i Cleaning Card Kit 105912-912

Compatible with Zebra Printers

## PRESAT P120i Print Engine Long T-Cleaning Card 105912-312

& PRESAT LONG CLEANING CLEAN ON CASAMAN COME CLEANING CLE

PRESAT P120i Long Cleaning Card 105912-312 includes: 50 Print Engine Long T-Cleaning Cards, 320mm

# PRESAT P120i Feeder T-Cleaning Card 105912-912 (50)

PRESAT P120i Feeder Cleaning Card 105912-912 ( 50 ) includes : 50 Feeder T-Cleaning Cards, 320mm

Compatible with Zebra Printers