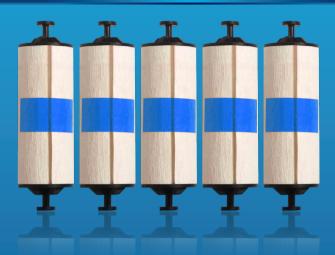

### **PRESAT Adhesive Cleaning Roller 105912-003**

#### **PRESAT Cleaning Roller includes:**

- 5 Adhesive Cleaning Rollers in a Blister Pack Box OR
- 5 Adhesive Cleaning Rollers in a Zip Locked Poly Bag