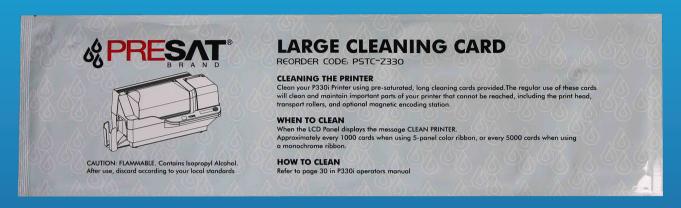

#### PRESAT P330i Print Engine Large T-Cleaning Card 105912-707 (50)

PRESAT Large T-Cleaning Card 105912-707 (50) includes: 50 Print Engine Large T-Cleaning Cards