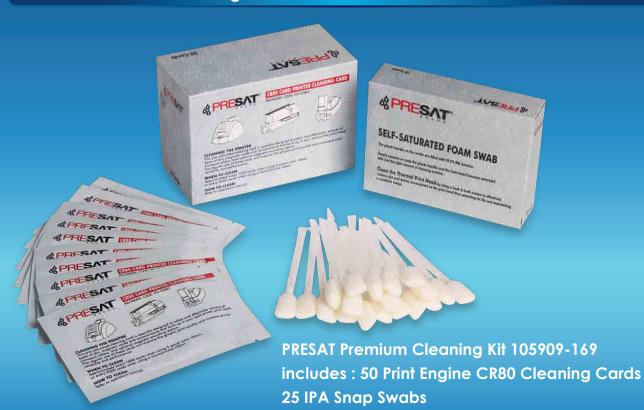

# PRESAT P120i Feeder T-Cleaning Card 105912-912 (50)



PRESAT P120i Feeder Cleaning Card 105912-912 ( 50 ) includes : 50 Feeder T-Cleaning Cards, 320mm





Compatible with Zebra Printers

#### PRESAT P330i Print Engine Large T-Cleaning Card 105912-707 (50)



PRESAT Large T-Cleaning Card 105912-707 (50) includes: 50 Print Engine Large T-Cleaning Cards

# PRESAT P330i/P330m/P430i T-Cleaning Card Kit 105912-913





PRESAT P330i T-Cleaning Card Kit 105912-913 includes: 25 Print Engine Long T-Cleaning Cards 25 CR80 Cleaning Cards



Compatible with Zebra Printers

## PRESAT Regular Cleaning Card Kit 104531-001



SPECIAL ORDER OF THE PRINTER OF THE

PRESAT Regular Cleaning Card Kit 104531-001 includes : 100 PRESAT Generic CR80 Cleaning Cards

## PRESAT Premium Cleaning Kit 105909-169





- Compatible with Zebra Printers



### PRESAT Deluxe Cleaning Kit 105999-400

PRESAT Deluxe Cleaning Kit 105999-400 includes: 10 Print Engine CR80 Cleaning Cards 10 IPA Snap Swabs

### PRESAT Thermal Print Head Cleaning Swab 105909-057



PRESAT Thermal Print Head Cleaning Swab 105909-057 includes: 25 IPA Snap Swabs





IPA Cleaning Pen 80017-002/AN11209-1-1 includes: 12 pens