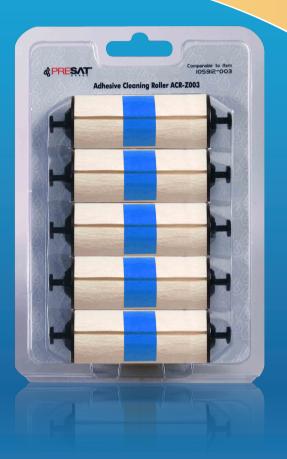

### **PRESAT Adhesive Cleaning Roller 105912-003**

#### **PRESAT Cleaning Roller includes:**

- 5 Adhesive Cleaning Rollers in a Blister Pack Box OR
- 5 Adhesive Cleaning Rollers in a Zip Locked Poly Bag