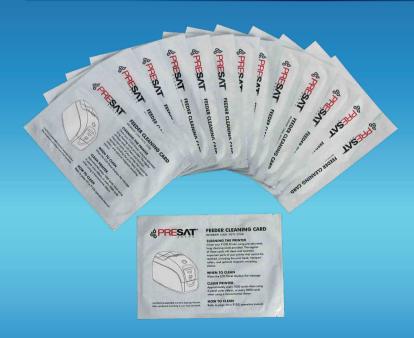

# PRESAT P120i Feeder T-Cleaning Card 105912-912 (50)

PRESAT P120i Feeder Cleaning Card 105912-912 ( 50 ) includes : 50 Feeder T-Cleaning Cards, 320mm

Compatible with Zebra Printers