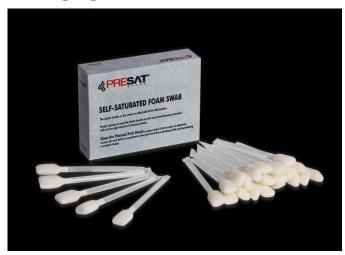

## IPA Snap Swab - 3.0"

Packing: 25 swabs per Zip-lock bag; 50 swabs/box

Nominal Size Dimension: 3.0" Part Number: IPASS-3.0

#### **Features & Benefits**

100 ppi, open cell polyurethane rectangular foam tip.

- Non abrasive.
- Foam is sealed directly onto the plastic handle without use of adhesive to make it more environmental friendly.
- Easy handling
- Excellent for removing ink stains, adhesive residue, and debris on the print head.

## **Self-Saturated Clean Foam Swab**

Packing: 25 bags per inner bag; 2 inner bags per box

Zip-lock bag size (mm): 110 X 150 Box Dimension (mm): 120 \* 90 \* 45

With Printed Label.

Gross Weight (Kg): 0.103