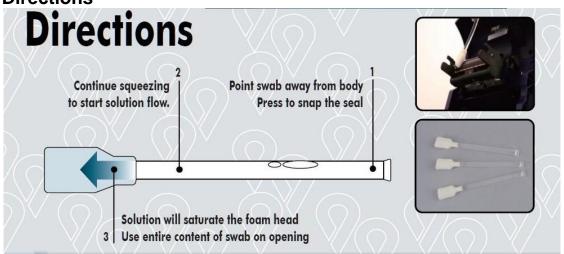

#### **Characteristics**

The plastic handle on the swab is filled with 99.9% IPA solution.

Simply squeeze or snap the plastic handle and the foam head becomes saturated with just the right amount of cleaning solution.

#### **Directions**