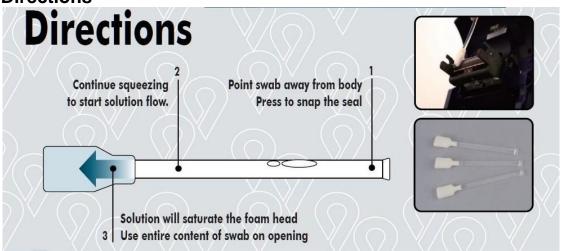

#### **Directions**

#### **Characteristics**

The plastic handle on the swab is filled with 99.9% IPA solution.

Simply squeeze or snap the plastic handle and the foam head becomes saturated with just the right amount of cleaning solution.

Clean the Thermal Print Head by using a back & forth motion to effectively remove dirt and debris accumulated on the print head thus extending its life and maintaining a readable image.